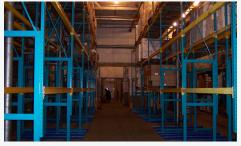

## The Solution

PeakLogix re-configured the layout in the existing freezer to efficiently increase volume by installing pushback pallet racking, pallet flow lanes for pallet flow and carton flow lanes for small items. All work was completed without disrupting normal operations.

## The Results

Merchants Grocery increased its pallet load inventory by 40% and increased their FIFO carton load inventory by 50%. Aisle congestion was eliminated by providing a staging area underneath the pushback area; productivity was improved and product damage reduced.